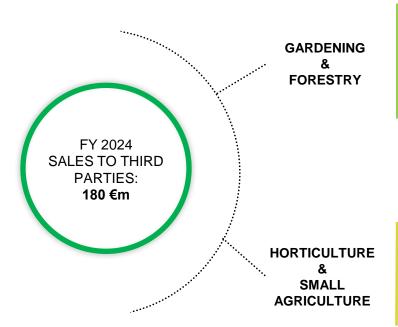

### **OUTDOOR POWER EQUIPMENT**

# Results by business segment – FY 2024

|                                                      | OUTDOOF<br>EQUIP |            | PUMPS AN<br>JETT |            | COMPONE    |            | Other not a<br>Nett |            | Consoli    | idated     |
|------------------------------------------------------|------------------|------------|------------------|------------|------------|------------|---------------------|------------|------------|------------|
| €/000                                                | 31.12.2024       | 31.12.2023 | 31.12.2024       | 31.12.2023 | 31.12.2024 | 31.12.2023 | 31.12.2024          | 31.12.2023 | 31.12.2024 | 31.12.2023 |
| Sales to third parties                               | 180,180          | 166,994    | 244,646          | 244,252    | 177,088    | 155,071    |                     |            | 601,914    | 566,317    |
| Intersegment sales                                   | 421              | 393        | 1,873            | 3,045      | 9,957      | 8,129      | (12,251)            | (11,567)   |            |            |
| Revenues from sales                                  | 180,601          | 167,387    | 246,519          | 247,297    | 187,045    | 163,200    | (12,251)            | (11,567)   | 601,914    | 566,317    |
| Ebitda (*)                                           | 10,702           | 11,694     | 23,305           | 31,290     | 29,510     | 25,517     | (2,636)             | (2,197)    | 60,881     | 66,304     |
| Ebitda/Total Revenues %                              | 5.9%             | 7.0%       | 9.5%             | 12.7%      | 15.8%      | 15.6%      |                     |            | 10.1%      | 11.7%      |
| Ebitda before non ordinary expenses (*)              | 11,755           | 11,984     | 23,261           | 31,928     | 29,780     | 26,163     | (2,636)             | (2,197)    | 62,160     | 67,878     |
| Ebitda before non ordinary expenses/Total Revenues % | 6.5%             | 7.2%       | 9.4%             | 12.9%      | 15.9%      | 16.0%      |                     |            | 10.3%      | 12.0%      |
| Operating result                                     | 2,933            | 3,834      | 6,814            | 20,263     | 17,300     | 15,324     | (2,636)             | (2,197)    | 24,411     | 37,224     |
| Operating result/Total Revenues %                    | 1.6%             | 2.3%       | 2.8%             | 8.2%       | 9.2%       | 9.4%       |                     |            | 4.1%       | 6.6%       |
| Net financial expenses (1)                           |                  |            |                  |            |            |            |                     |            | (13,926)   | (11,789)   |
| Profit befor taxes                                   |                  |            |                  |            |            |            |                     |            | 10,485     | 25,435     |
| Income taxes                                         |                  |            |                  |            |            |            |                     |            | (3,985)    | (5,513)    |
| Net profit                                           |                  |            |                  |            |            |            |                     |            | 6,500      | 19,922     |
| Net profit/Total Revenues%                           |                  |            |                  |            |            |            |                     |            | 1.1%       | 3.5%       |