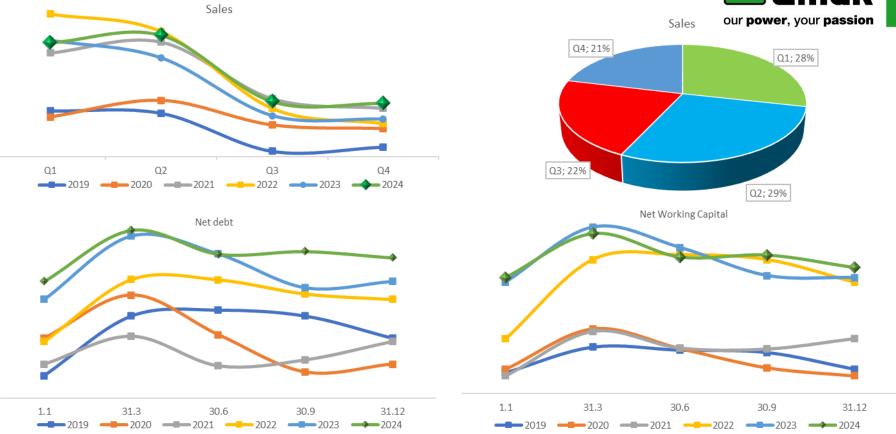

| 31.12.2024 | 31.12.2023 | 31.12.2024 | 31.12.2023 | 31.12.2024 | 31.12.2023 | 31.12.2024 | 31.12.2023 | 31.12.2024 | 31.12.2023 |
|----------------------------------------------------------------------|------------|------------|------------|------------|------------|------------|------------|------------|------------|------------|
| Amortization, depreciation and impairment losses                     | 7,769      | 7,860      | 16,491     | 11,027     | 12,210     | 10,193     |            |            | 36,470     | 29,080     |
| Investment in property, plant and equipment and in intangible assets | 7,532      | 6,202      | 8,193      | 9,814      | 8,996      | 6,920      |            |            | 24,721     | 22,936     |

# **Business seasonality**





### **PNR Group**

- Emak our power, your passion
- PMR









- Group headquartered in Italy, made up of 5 companies (4 in Europe and 1 in the USA), active in the design, production and marketing of components for industrial cleaning
- Applications in Group's similar sectors, such as high-pressure washing and agriculture, and in diversified sectors, such as metal, paper, chemical, pharmaceutical and food.
- Acquisition of specific know-how which will allow the further expansion of the product range for industrial cleaning and access to new synergistic sectors with the current business areas of the Components and Accessories segment
- FY 2023 preliminary figures: turnover of 15 €m; EBITDA margin 22%;
   net debt 0.6 €m.
- Total consideration for the acquisition was equal to 15 €m.

###