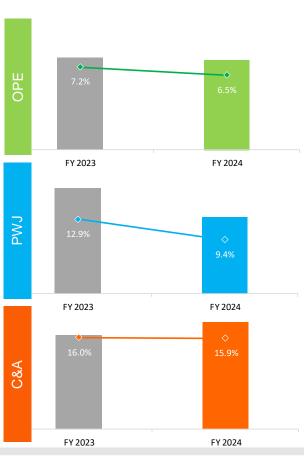

### **FY 2024 - EBITDA**

#### **Outdoor Power Equipment**

- i. positive leverage effect
- ii. increase in sales costs to meet customer needs

#### Pumps & Water Jetting

- the internalization of processes has caused temporary inefficiencies and consequently a greater use of temporary workers.
- ii. Negative sales mix

#### Components & Accessories

- i. Favorable area and product mix effect (gardening).
- ii. Towards the end of the year, some impact from raw materials (brass) for cleaning

#### **GROUP**

- Acquisitions contributed for € 3.7m
- Negative segment sales' mix
- Higher costs, especially:
- Personnel: (i) salary dynamics, (ii) higher temporary workers to cope with production volumes in OPE and C&A, (iii) inefficiencies due to reorganization in PWJ
- ✓ <u>Transport</u>: tensions in the Red Sea area and the consequences on freight costs in terms of rates and transportation modes (air and train) to ensure adequate service;
- Commercial: reached appropriate level for the Group's business

# Results by business segment – FY 2024

|                                                      | OUTDOOF<br>EQUIP |            | PUMPS AN<br>JETT |            | COMPONE    |            | Other not a<br>Nett |            | Consoli    | idated     |
|------------------------------------------------------|------------------|------------|------------------|------------|------------|------------|---------------------|------------|------------|------------|
| €/000                                                | 31.12.2024       | 31.12.2023 | 31.12.2024       | 31.12.2023 | 31.12.2024 | 31.12.2023 | 31.12.2024          | 31.12.2023 | 31.12.2024 | 31.12.2023 |
| Sales to third parties                               | 180,180          | 166,994    | 244,646          | 244,252    | 177,088    | 155,071    |                     |            | 601,914    | 566,317    |
| Intersegment sales                                   | 421              | 393        | 1,873            | 3,045      | 9,957      | 8,129      | (12,251)            | (11,567)   |            |            |
| Revenues from sales                                  | 180,601          | 167,387    | 246,519          | 247,297    | 187,045    | 163,200    | (12,251)            | (11,567)   | 601,914    | 566,317    |
| Ebitda (*)                                           | 10,702           | 11,694     | 23,305           | 31,290     | 29,510     | 25,517     | (2,636)             | (2,197)    | 60,881     | 66,304     |
| Ebitda/Total Revenues %                              | 5.9%             | 7.0%       | 9.5%             | 12.7%      | 15.8%      | 15.6%      |                     |            | 10.1%      | 11.7%      |
| Ebitda before non ordinary expenses (*)              | 11,755           | 11,984     | 23,261           | 31,928     | 29,780     | 26,163     | (2,636)             | (2,197)    | 62,160     | 67,878     |
| Ebitda before non ordinary expenses/Total Revenues % | 6.5%             | 7.2%       | 9.4%             | 12.9%      | 15.9%      | 16.0%      |                     |            | 10.3%      | 12.0%      |
| Operating result                                     | 2,933            | 3,834      | 6,814            | 20,263     | 17,300     | 15,324     | (2,636)             | (2,197)    | 24,411     | 37,224     |
| Operating result/Total Revenues %                    | 1.6%             | 2.3%       | 2.8%             | 8.2%       | 9.2%       | 9.4%       |                     |            | 4.1%       | 6.6%       |
| Net financial expenses (1)                           |                  |            |                  |            |            |            |                     |            | (13,926)   | (11,789)   |
| Profit befor taxes                                   |                  |            |                  |            |            |            |                     |            | 10,485     | 25,435     |
| Income taxes                                         |                  |            |                  |            |            |            |                     |            | (3,985)    | (5,513)    |
| Net profit                                           |                  |            |                  |            |            |            |                     |            | 6,500      | 19,922     |
| Net profit/Total Revenues%                           |                  |            |                  |            |            |            |                     |            | 1.1%       | 3.5%       |