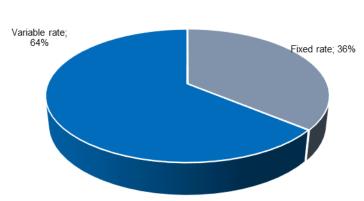

| 230.0      | 223.6      |
| Net working capital                   | 260.3      | 251.6      |
| Total net capital employed            | 490.3      | 475.2      |
| Net financial position                | (210.0)    | (191.5)    |
| IFRS16 effect                         | 44.2       | 43.9       |
| Net financial position<br>(no IFRS16) | (165.8)    | (147.6)    |
| Total equity                          | 280.3      | 283.7      |

- · Capex:
  - > 24.7€m vs 22.9€m in 2023 (+8%)
- Net working capital:
  - ➤ Acquisition impact of 5.9€m
  - > Q4 increase due to sales trend
  - Increase in inventories due order entry for Q1 2025.
- Net financial position
  - Working capital dynamics in Q4
  - ➤ Acquisition impact of 15.6€m

### **Net Financial Position**





# **Debt composition**







Interest condition

# Capex



#### 24.7€m capex in 2024 (4.1% on sales)



# **Agenda**



- Emak at a glance
- FY 2024 results
- Appendix

### **Consolidated income statement**



| €/000                                                   | Voar 2024 |         | f which to Year 2023 ted parties |         |  |
|---------------------------------------------------------|-----------|---------|----------------------------------|---------|--|
| Revenues from sales                                     | 601,914   | 970     | 566,317                          | 969     |  |
| Other operating incomes                                 | 5,089     |         | 5,493                            |         |  |
| Change in inventories                                   | 14,134    |         | 755