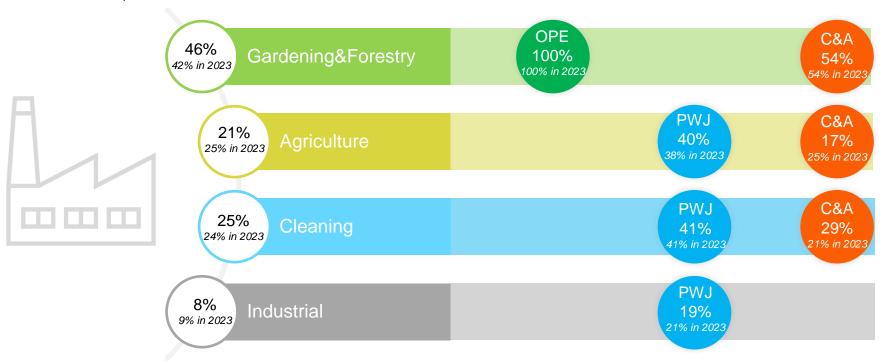

Innovation

- Product innovation (emissions reduction, materials, lower resources usage)
- Process innovation (virtual reality, 3D printing)
- Digital transformation
- New technologies and applications



#### **Efficiency**

- Lean approach
- Supply chain optimization
- Value creation from acquisitions (synergies)
- Optimization of invested capital



#### Distribution

- Expand and strengthen distribution network in market with high growth potential
- Strengthen OEM relationship
- Omni-channel approach



#### **Acquisitions**

- Access new technologies
- Complete product range
- Enter new markets



# **Our History – From foundation to transformation**





# Our History – Further expansion Successfull M&A track record





# A diversified and interconnected Group



% of Group sales



# **And a Global Group**



% of Group sales



# Multi channel approach



% of Group sales



### **OUTDOOR POWER EQUIPMENT**

















### **PUMPS & WATER JETTING**

















LEMASA Water Jetting Equipment























### **COMPONENTS & ACCESSORIES**





































# **Agenda**



- Emak at a glance
- FY 2024 results
- Appendix

# **Summary FY 2024**



#### SALES 601.9€m vs 566.3€m (+6.3%)

- Organic performance +3.5%, acquisition contribution 3.3%, forex -0.5%
- Strong performance in Q4
- · Positive trend in Gardening and Cleaning markets
- · Agriculture and Industrial markets still underperforming

#### EBITDA MARGIN Adj 10.3% vs 12%

- Positive contribution of acquisitions
- Higher labour, transports and commercial costs
- Negative im