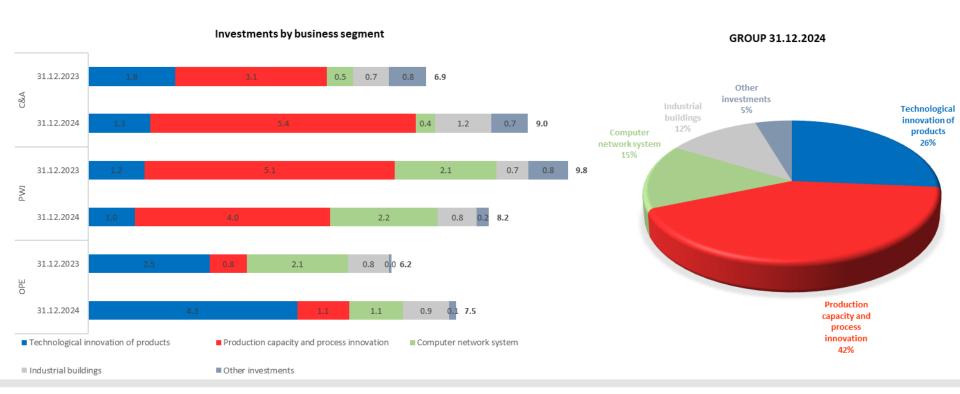

0.3      | 251.6      |
| Total net capital employed            | 490.3      | 475.2      |
| Net financial position                | (210.0)    | (191.5)    |
| IFRS16 effect                         | 44.2       | 43.9       |
| Net financial position<br>(no IFRS16) | (165.8)    | (147.6)    |
| Total equity                          | 280.3      | 283.7      |

- · Capex:
  - > 24.7€m vs 22.9€m in 2023 (+8%)
- Net working capital:
  - ➤ Acquisition impact of 5.9€m
  - > Q4 increase due to sales trend
  - Increase in inventories due order entry for Q1 2025.
- Net financial position
  - Working capital dynamics in Q4
  - ➤ Acquisition impact of 15.6€m

### **Net Financial Position**





# **Debt composition**







Interest condition

# Capex



#### 24.7€m capex in 2024 (4.1% on sales)



# **Agenda**



- Emak at a glance
- FY 2024 results
- Appendix

### **Consolidated income statement**



| €/000                                                   | Voar 2024 |         | f which to Year 2023 ted parties |         |  |
|---------------------------------------------------------|-----------|---------|----------------------------------|---------|--|
| Revenues from sales                                     | 601,914   | 970     | 566,317                          | 969     |  |
| Other operating incomes                                 | 5,089     |         | 5,493                            |         |  |
| Change in inventories                                   | 14,134    |         | 755                              |         |  |
| Raw materials, consumables and goods