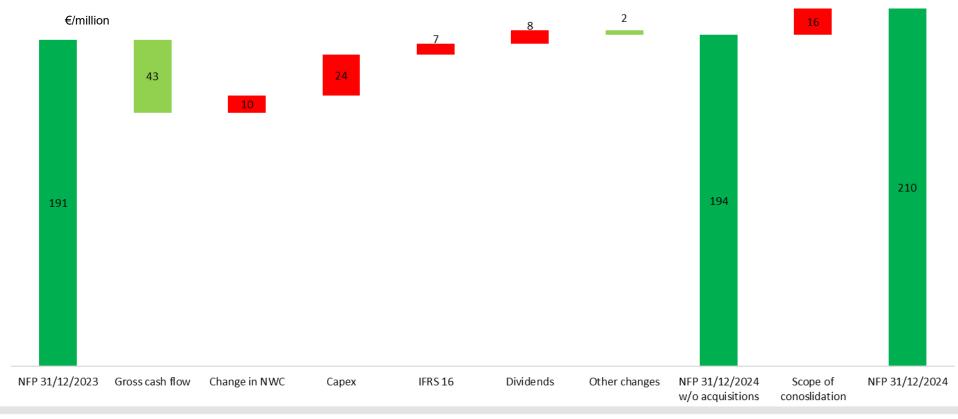

#### NET FINANCIAL POSITION -210€m vs -191.5€m on 31/12/2023

- · Net working capital influenced by sales trend
- Higher capex
- Acquisition impact of 15.6€m

- · Capex:
  - > 24.7€m vs 22.9€m in 2023 (+8%)
- Net working capital:
  - ➤ Acquisition impact of 5.9€m
  - > Q4 increase due to sales trend
  - Increase in inventories due order entry for Q1 2025.
- Net financial position
  - Working capital dynamics in Q4
  - ➤ Acquisition impact of 15.6€m

### **Net Financial Position**