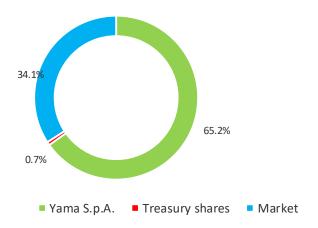

### **Shareholders and Governance**

Emak has been listed on the Italian Stock Exchange since 1998 and since 2001 on STAR segment (dedicated to mid-size companies that adhere to strict requirements appreciated by global investors in terms of governance, liquidity, transparency).

Yama is an industrial holding whose shareholders are the families that founded the Group in late 60's.

Seven families hold 97% of Yama's share capital, with shareholdings from 6% to 23%.

| <b>Board of Directors</b>          |                      |
|------------------------------------|----------------------|
| Livatino Massimo                   | Chairman             |
| Bartoli Luigi                      | Vice Chairman & CEO  |
| Becchi Cristian                    | CFO                  |
| Baldi Francesca                    | Director             |
| Bartoli Ariello                    | Director             |
| Becchi Paola                       | Director             |
| Ferrari Giuliano                   | Director             |
| Salsapariglia Marzia               | Director             |
| Spaggiari Vilmo                    | Director             |
| Zambelli Paolo                     | Director             |
| lotti Elena                        | Independent Director |
| Lanza Alessandra                   | Independent Director |
| Grappi Silvia                      | Independent Director |
|                                    |                      |
| <b>Board of Statutory Auditors</b> |                      |
| Montanari Stefano                  | Chairman             |
| Labanti Roberta                    |                      |