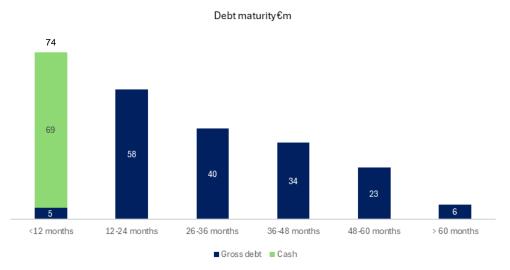

| 230.0      | 223.6      |
| Net working capital                   | 260.3      | 251.6      |
| Total net capital employed            | 490.3      | 475.2      |
| Net financial position                | (210.0)    | (191.5)    |
| IFRS16 effect                         | 44.2       | 43.9       |
| Net financial position<br>(no IFRS16) | (165.8)    | (147.6)    |
| Total equity                          | 280.3      | 283.7      |

- · Capex:
  - > 24.7€m vs 22.9€m in 2023 (+8%)
- Net working capital:
  - ➤ Acquisition impact of 5.9€m
  - > Q4 increase due to sales trend
  - Increase in inventories due order entry for Q1 2025.
- Net financial position
  - Working capital dynamics in Q4
  - ➤ Acquisition impact of 15.6€m

### **Net Financial Position**





# **Debt composition**







Interest condition

# Capex



#### 24.7€m capex in 2024 (4.1% on sales)



# **Agenda**



- Emak at a glance
- FY 2024 results
- Appendix

### **Consolidated income statement**



| €/000                                                   | Voar 2024 |         | f which to Year 2023 ted parties |         |  |
|---------------------------------------------------------|-----------|---------|----------------------------------|---------|--|
| Revenues from sales                                     | 601,914   | 970     | 566,317                          | 969     |  |
| Other operating incomes                                 | 5,089     |         | 5,493                            |         |  |
| Change in inventories                                   | 14,134    |         | 755