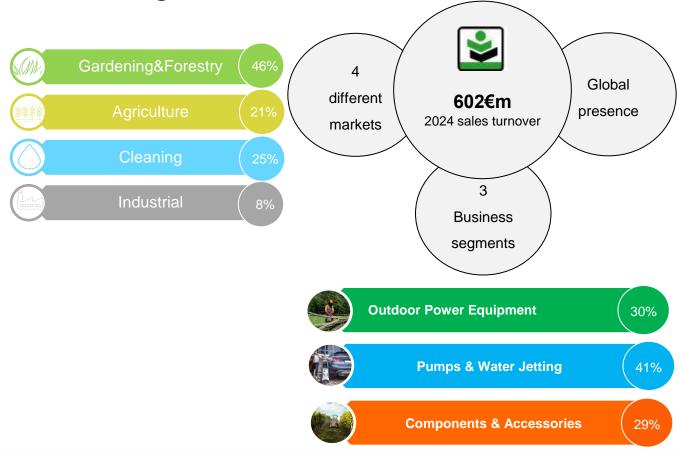

# A diversified and interconnected Group

% of Group sales

### **OUTDOOR POWER EQUIPMENT**

### **PUMPS & WATER JETTING**

LEMASA Water Jetting Equipment

### **COMPONENTS & ACCESSORIES**

#### SALES 601.9€m vs 566.3€m (+6.3%)

- Organic performance +3.5%, acquisition contribution 3.3%, forex -0.5%
- Strong performance in Q4
- · Positive trend in Gardening and Cleaning markets
- · Agriculture and Industrial markets still underperforming

# FY 2024 – Sales performance

FY 2023

177

FY 2024

Outdoor Power Equipment segment recorded a stronger performance than the market.

Pumps & Water Jetting segment closed in line with the previous year mainly due to the growth of cleaning machines and the full consolidation of Bestway business.

Components & Accessories segment recorded an extremely positive performances in both the gardening and cleaning sectors.

#### **GROUP**

- Gardening products sales increased for both machines and components and accessories.
- Cleaning products showed a positive trend both organically and due to changes in the consolidation area.
- Agricultural products recorded a decline, concentrated in the more traditional range in line with the general market trend, partially offset by growth related to the commercialization of new products in North America.
- Industrial products were affected by the general decline in demand in the North American and Far East markets.