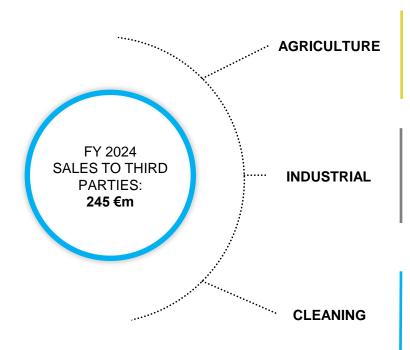

### **PUMPS & WATER JETTING**

LEMASA Water Jetting Equipment

# Results by business segment – FY 2024

|                                                      | OUTDOOF<br>EQUIP |            | PUMPS AN<br>JETT |            | COMPONE    |            | Other not a<br>Nett |            | Consoli    | idated     |
|------------------------------------------------------|------------------|------------|------------------|------------|------------|------------|---------------------|------------|------------|------------|
| €/000                                                | 31.12.2024       | 31.12.2023 | 31.12.2024       | 31.12.2023 | 31.12.2024 | 31.12.2023 | 31.12.2024          | 31.12.2023 | 31.12.2024 | 31.12.2023 |
| Sales to third parties                               | 180,180          | 166,994    | 244,646          | 244,252    | 177,088    | 155,071    |                     |            | 601,914    | 566,317    |
| Intersegment sales                                   | 421              | 393        | 1,873            | 3,045      | 9,957      | 8,129      | (12,251)            | (11,567)   |            |            |
| Revenues from sales                                  | 180,601          | 167,387    | 246,519          | 247,297    | 187,045    | 163,200    | (12,251)            | (11,567)   | 601,914    | 566,317    |
| Ebitda (*)                                           | 10,702           | 11,694     | 23,305           | 31,290     | 29,510     | 25,517     | (2,636)             | (2,197)    | 60,881     | 66,304     |
| Ebitda/Total Revenues %                              | 5.9%             | 7.0%       | 9.5%             | 12.7%      | 15.8%      | 15.6%      |                     |            | 10.1%      | 11.7%      |
| Ebitda before non ordinary expenses (*)              | 11,755           | 11,984     | 23,261           | 31,928     | 29,780     | 26,163     | (2,636)             | (2,197)    | 62,160     | 67,878     |
| Ebitda before non ordinary expenses/Total Revenues % | 6.5%             | 7.2%       | 9.4%             | 12.9%      | 15.9%      | 16.0%      |                     |            | 10.3%      | 12.0%      |
| Operating result                                     | 2,933            | 3,834      | 6,814            | 20,263     | 17,300     | 15,324     | (2,636)             | (2,197)    | 24,411     | 37,224     |
| Operating result/Total Revenues %                    | 1.6%             | 2.3%       | 2.8%             | 8.2%       | 9.2%       | 9.4%       |                     |            | 4.1%       | 6.6%       |
| Net financial expenses (1)                           |                  |            |                  |            |            |            |                     |            | (13,926)   | (11,789)   |
| Profit befor taxes                                   |                  |            |                  |            |            |            |                     |            | 10,485     | 25,435     |
| Income taxes                                         |                  |            |                  |            |            |            |                     |            | (3,985)    | (5,513)    |
| Net profit                                           |                  |            |                  |            |            |            |                     |            | 6,500      | 19,922     |
| Net profit/Total Revenues%                           |                  |            |                  |            |            |            |                     |            | 1.1%       | 3.5%       |