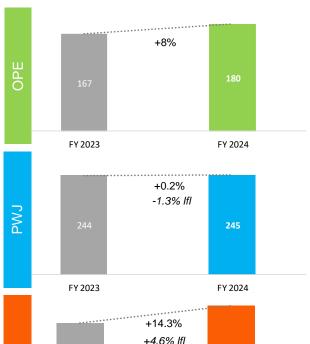

# FY 2024 – Sales performance

FY 2023

177

FY 2024

Outdoor Power Equipment segment recorded a stronger performance than the market.

Pumps & Water Jetting segment closed in line with the previous year mainly due to the growth of cleaning machines and the full consolidation of Bestway business.

Components & Accessories segment recorded an extremely positive performances in both the gardening and cleaning sectors.