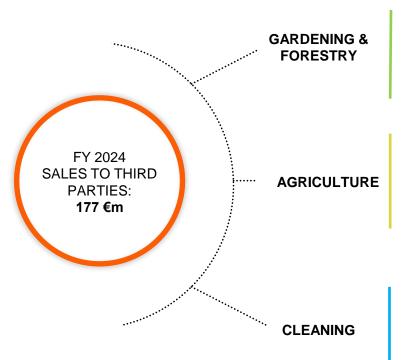

# FY 2024 – Sales performance

FY 2023

177

FY 2024

Outdoor Power Equipment segment recorded a stronger performance than the market.

Pumps & Water Jetting segment closed in line with the previous year mainly due to the growth of cleaning machines and the full consolidation of Bestway business.

Components & Accessories segment recorded an extremely positive performances in both the gardening and cleaning sectors.

#### **GROUP**

- Gardening products sales increased for both machines and components and accessories.
- Cleaning products showed a positive trend both organically and due to changes in the consolidation area.
- Agricultural products recorded a decline, concentrated in the more traditional range in line with the general market trend, partially offset by growth related to the commercialization of new products in North America.
- Industrial products were affected by the general decline in demand in the North American and Far East markets.